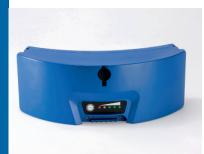

## ALL ADVANTAGES AT A GLANCE

- > intuitive user panel
- > fold-out dolly system
- > compact, light, for heavy loads
- > new powerful lithium battery with state-of-charge indicator. Autonomy up to 500/700 steps up and down\*
- > extremely lightweight lithium battery only 1,6 kg
- > for loads up to 360 kg\*
- > up/down button for left- and right-handers
- > 2 drive modes (single/continuous step)
- > rugged frame with SANO patented aluminum profiles
- > step light for poor light conditions
- > innovative, integrated step-edge braking system
- > automatic shut-off system
- > friction clutch and electronic overload protection
- > for all types of stairs, even on spiral staircases and narrow landings
- > puncture-proof tyres

<sup>\*</sup>depending on the model

A new step light

new lithium battery

<sup>\*\*</sup>sum up/down