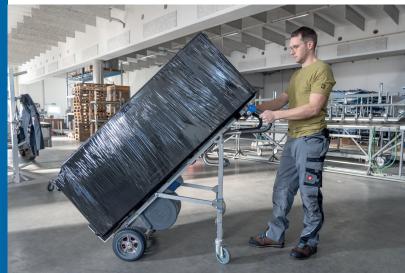

## NEO LIFTKAR HD DOLLY

From heavy boilers and white goods to thick rolls of linoleum, with the LiftKar HD you can master transport problems reliably, confidently, autonomously and quickly. Proven for many years, the **NEO LiftKar HD Dolly** is even now more powerful.

Once you've managed the stairs, the integrated **dolly system** comes into play on the level ground.

| MODEL                                  | 220              | 330             | 360             |
|----------------------------------------|------------------|-----------------|-----------------|
| 2 climbing speeds                      | 10-15 steps/min. | 6-10 steps/min. | 6-10 steps/min. |
| autonomy (max.) steps<br>up and down** | 700 steps        | 500 steps       | 500 steps       |
| load capacity                          | 220 kg           | 330 kg          | 360 kg          |
| max. step height                       | 210 mm           | 210 mm          | 210 mm          |
| weight of base unit<br>without battery | 42 kg            | 42 kg           | 42 kg           |
| dimensions (height / width/depth)      | 1615/560/485mm   | 1615/560/485mm  | 1615/560/485mm  |