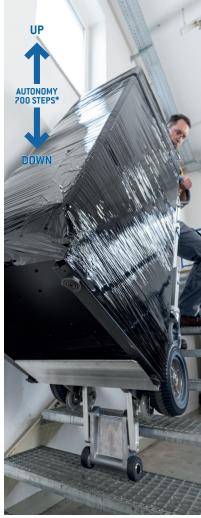

## ALL ADVANTAGES AT A GLANCE

- > intuitive user panel
- > fold-out dolly system
- > compact, light, for heavy loads
- > new powerful lithium battery with state-of-charge indicator. Autonomy up to 500/700 steps up and down\*
- > extremely lightweight lithium battery only 1,6 kg
- > for loads up to 360 kg\*
- > up/down button for left- and right-handers
- > 2 drive modes (single/continuous step)
- > rugged frame with SANO patented aluminum profiles
- > step light for poor light conditions
- > innovative, integrated step-edge braking system
- > automatic shut-off system
- > friction clutch and electronic overload protection
- > for all types of stairs, even on spiral staircases and narrow landings
- > puncture-proof tyres

Once you've managed the stairs, the integrated **dolly system** comes into play on the level ground.

| MODEL                                  | 220              | 330             | 360             |
|----------------------------------------|------------------|-----------------|-----------------|
| 2 climbing speeds                      | 10-15 steps/min. | 6-10 steps/min. | 6-10 steps/min. |
| autonomy (max.) steps<br>up and down** | 700 steps        | 500 steps       | 500 steps       |
| load capacity                          | 220 kg           | 330 kg          | 360 kg          |
| max. step height                       | 210 mm           | 210 mm          | 210 mm          |
| weight of base unit<br>without battery | 42 kg            | 42 kg           | 42 kg           |
| dimensions (height / width/depth)      | 1615/560/485mm   | 1615/560/485mm  | 1615/560/485mm  |