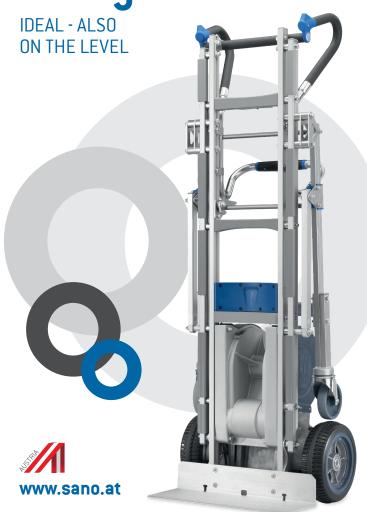

## ALL ADVANTAGES AT A GLANCE

- > intuitive user panel
- > fold-out dolly system
- > compact, light, for heavy loads
- > new powerful lithium battery with state-of-charge indicator. Autonomy up to 500/700 steps up and down\*
- > extremely lightweight lithium battery only 1,6 kg
- > for loads up to 360 kg\*
- > up/down button for left- and right-handers
- > 2 drive modes (single/continuous step)
- > rugged frame with SANO patented aluminum profiles
- > step light for poor light conditions
- > innovative, integrated step-edge braking system
- > automatic shut-off system
- > friction clutch and electronic overload protection
- > for all types of stairs, even on spiral staircases and narrow landings
- > puncture-proof tyres

## NEO LIFTKAR HD DOLLY

From heavy boilers and white goods to thick rolls of linoleum, with the LiftKar HD you can master transport problems reliably, confidently, autonomously and quickly. Proven for many years, the **NEO LiftKar HD Dolly** is even now more powerful.

Once you've managed the stairs, the integrated **dolly system** comes into play on the level ground.

| MODEL                                  | 220              | 330             | 360             |
|----------------------------------------|------------------|-----------------|-----------------|
| 2 climbing speeds                      | 10-15 steps/min. | 6-10 steps/min. | 6-10 steps/min. |
| autonomy (max.) steps<br>up and down** | 700 steps        | 500 steps       | 500 steps       |
| load capacity                          | 220 kg           | 330 kg          | 360 kg          |
| max. step height                       | 210 mm           | 210 mm          | 210 mm          |
| weight of base unit<br>without battery | 42 kg            | 42 kg           | 42 kg           |
| dimensions (height / width/depth)      | 1615/560/485mm   | 1615/560/485mm  | 1615/560/485mm  |