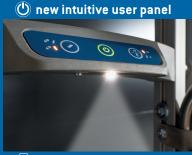

## ALL ADVANTAGES AT A GLANCE

- > intuitive user panel
- > fold-out dolly system
- > compact, light, for heavy loads
- > new powerful lithium battery with state-of-charge indicator. Autonomy up to 500/700 steps up and down\*
- > extremely lightweight lithium battery only 1,6 kg
- > for loads up to 360 kg\*
- > up/down button for left- and right-handers
- > 2 drive modes (single/continuous step)
- > rugged frame with SANO patented aluminum profiles
- > step light for poor light conditions
- > innovative, integrated step-edge braking system
- > automatic shut-off system
- > friction clutch and electronic overload protection
- > for all types of stairs, even on spiral staircases and narrow landings
- > puncture-proof tyres