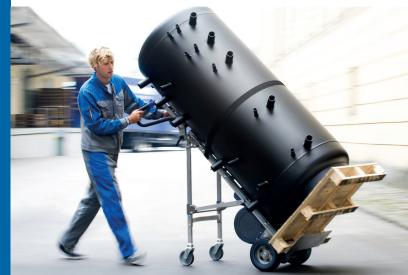

## NEO LIFTKAR® HD FOLD DOLLY

The **NEO LiftKar HD FOLD DOLLY** features all the advantages of the NEO LiftKar HD DOLLY plus an ergonomic handle unit that you can ideally adjust to the center of gravity of the load. Now you can protect your back at the same time as moving heavy loads effortlessly up and down steps as well as across level surfaces.