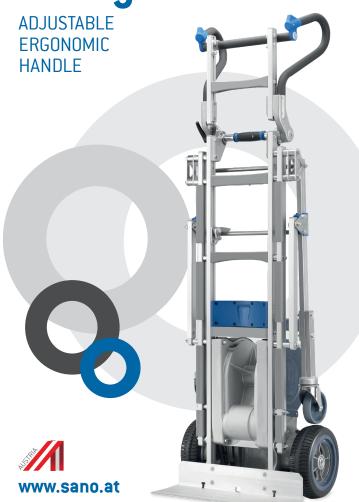

## ALL ADVANTAGES AT A GLANCE

- > intuitive user panel
- > fold-out dolly system
- > compact, light, for heavy loads
- > new powerful lithium battery with state-of-charge indicator. Autonomy up to 500/700 steps up and down\*
- > extremely lightweight lithium battery only 1,6 kg
- > for loads up to 360 kg\*
- > up/down button for left- and right-handers
- > 2 drive modes (single/continuous step)
- > rugged frame with SANO patented aluminum profiles
- > step light for poor light conditions
- > innovative, integrated step-edge braking system
- > automatic shut-off system
- > friction clutch and electronic overload protection
- > for all types of stairs, even on spiral staircases and narrow landings
- > puncture-proof tyres
- > foldable

## NEO LIFTKAR® HD FOLD DOLLY

The **NEO LiftKar HD FOLD DOLLY** features all the advantages of the NEO LiftKar HD DOLLY plus an ergonomic handle unit that you can ideally adjust to the center of gravity of the load. Now you can protect your back at the same time as moving heavy loads effortlessly up and down steps as well as across level surfaces.