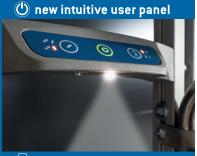

## ALL ADVANTAGES AT A GLANCE

- > intuitive user panel
- > fold-out dolly system
- > compact, light, for heavy loads
- > new powerful lithium battery with state-of-charge indicator. Autonomy up to 500/700 steps up and down\*
- > extremely lightweight lithium battery only 1,6 kg
- > for loads up to 360 kg\*
- > up/down button for left- and right-handers
- > 2 drive modes (single/continuous step)
- > rugged frame with SANO patented aluminum profiles
- > step light for poor light conditions
- > innovative, integrated step-edge braking system
- > automatic shut-off system
- > friction clutch and electronic overload protection
- > for all types of stairs, even on spiral staircases and narrow landings
- > puncture-proof tyres
- > foldable