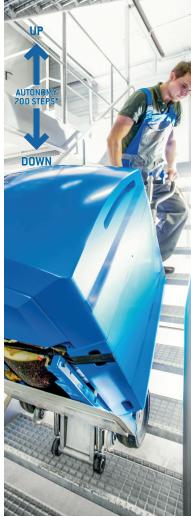

## ALL ADVANTAGES AT A GLANCE

- > intuitive user panel
- > fold-out dolly system
- > compact, light, for heavy loads
- > new powerful lithium battery with state-of-charge indicator. Autonomy up to 500/700 steps up and down\*
- > extremely lightweight lithium battery only 1,6 kg
- > for loads up to 360 kg\*
- > up/down button for left- and right-handers
- > 2 drive modes (single/continuous step)
- > rugged frame with SANO patented aluminum profiles
- > step light for poor light conditions
- > innovative, integrated step-edge braking system
- > automatic shut-off system
- > friction clutch and electronic overload protection
- > for all types of stairs, even on spiral staircases and narrow landings
- > puncture-proof tyres
- > foldable

| MODEL                                  | 220              | 330             | 360             |
|----------------------------------------|------------------|-----------------|-----------------|
| 2 climbing speeds                      | 10-15 steps/min. | 6-10 steps/min. | 6-10 steps/min. |
| autonomy (max.) steps<br>up and down** | 700 steps        | 500 steps       | 500 steps       |
| load capacity                          | 220 kg           | 330 kg          | 360 kg          |
| max. step height                       | 210 mm           | 210 mm          | 210 mm          |
| weight of base unit<br>without battery | 43,3 kg          | 43,3 kg         | 43,3 kg         |
| dimensions (height/<br>width/depth)    | 1781/560/485 mm  | 1781/560/485 mm | 1781/560/485 mm |
| dimensions folded<br>(h/w/d)           | 1361/560/545 mm  | 1361/560/545 mm | 1361/560/545 mm |

<sup>\*</sup>depending on the model

扁 new step light

new lithium battery

<sup>\*\*</sup>sum up/down