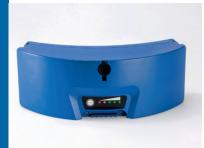

## ALL ADVANTAGES AT A GLANCE

- > intuitive user panel
- > fold-out dolly system
- > compact, light, for heavy loads
- > new powerful lithium battery with state-of-charge indicator. Autonomy up to 500/700 steps up and down\*
- > extremely lightweight lithium battery only 1,6 kg
- > for loads up to 360 kg\*
- > up/down button for left- and right-handers
- > 2 drive modes (single/continuous step)
- > rugged frame with SANO patented aluminum profiles
- > step light for poor light conditions
- > innovative, integrated step-edge braking system
- > automatic shut-off system
- > friction clutch and electronic overload protection
- > for all types of stairs, even on spiral staircases and narrow landings
- > puncture-proof tyres
- > foldable

<sup>\*</sup>depending on the model

扁 new step light

new lithium battery

<sup>\*\*</sup>sum up/down