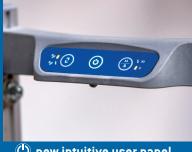

|
| autonomy (max.) steps<br>up and down*  | 2000 steps                          | 2000 steps                          | 2000 steps                          |
| load capacity                          | 110 kg                              | 140 kg                              | 170 kg                              |
| max. step height                       | 210 mm                              | 210 mm                              | 210 mm                              |
| weight of base unit<br>without battery | 17,2 kg                             | 17,2 kg                             | 17,2 kg                             |
| dimensions (height/<br>width/depth)    | 1740 (1350 folded)<br>/480 / 280 mm | 1740 (1350 folded)<br>/480 / 280 mm | 1740 (1350 folded)<br>/480 / 280 mm |





new intuitive user panel



ot = 1 ot = 1



new lithium battery