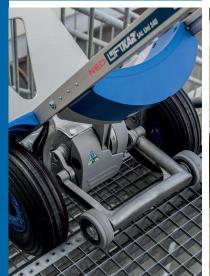

## **ALL ADVANTAGES AT A GLANCE**

- > intuitive user panel
- > as handy as a handtruck
- > extremely light weight machine: 17,2 kg without battery
- > new powerful lithium battery with state-of-charge indicator. Autonomy up to 2000 steps up and down\*
- > extremely lightweight lithium battery only 1,6 kg
- > step light for poor light conditions
- > extremely fast up to 48 steps/min, depending on the model
- > 2 speed levels: slow/fast
- > intelligent lifting unit starts automatically during downstair operation
- > hinged toe plate attachment (optionally also fixed)
- > toe plate made of high-strength aluminium
- > friction clutch and electronic overload protection
- > for all types of stairs, even on spiral staircases and narrow landings
- > large pneumatic tyres or upgrade to puncture-proof tyres
- > foldable