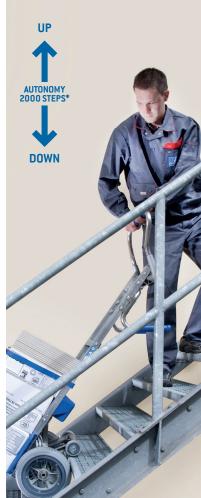

## **ALL ADVANTAGES AT A GLANCE**

- > intuitive user panel
- > as handy as a handtruck
- > extremely light weight machine: 17,2 kg without battery
- > new powerful lithium battery with state-of-charge indicator. Autonomy up to 2000 steps up and down\*
- > extremely lightweight lithium battery only 1,6 kg
- > step light for poor light conditions
- > extremely fast up to 48 steps/min, depending on the model
- > 2 speed levels: slow/fast
- > intelligent lifting unit starts automatically during downstair operation
- > hinged toe plate attachment (optionally also fixed)
- > toe plate made of high-strength aluminium
- > friction clutch and electronic overload protection
- > for all types of stairs, even on spiral staircases and narrow landings
- > large pneumatic tyres or upgrade to puncture-proof tyres
- > foldable