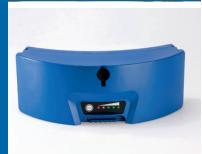

down*  | 2000 steps                          | 2000 steps                          | 2000 steps                          |
| load capacity                          | 110 kg                              | 140 kg                              | 170 kg                              |
| max. step height                       | 210 mm                              | 210 mm                              | 210 mm                              |
| weight of base unit<br>without battery | 17,2 kg                             | 17,2 kg                             | 17,2 kg                             |
| dimensions (height/<br>width/depth)    | 1740 (1350 folded)<br>/480 / 280 mm | 1740 (1350 folded)<br>/480 / 280 mm | 1740 (1350 folded)<br>/480 / 280 mm |





new intuitive user panel



ot = 1 ot = 1



new lithium battery