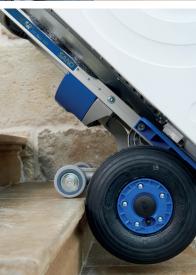

## **ALL ADVANTAGES AT A GLANCE**

- > intuitive user panel
- > as handy as a handtruck
- > extremely light weight machine: 17,2 kg without battery
- > new powerful lithium battery with state-of-charge indicator. Autonomy up to 2000 steps up and down\*
- > extremely lightweight lithium battery only 1,6 kg
- > step light for poor light conditions
- > extremely fast up to 48 steps/min, depending on the model
- > 2 speed levels: slow/fast
- > intelligent lifting unit starts automatically during downstair operation
- > hinged toe plate attachment (optionally also fixed)
- > toe plate made of high-strength aluminium
- > friction clutch and electronic overload protection
- > for all types of stairs, even on spiral staircases and narrow landings
- > large pneumatic tyres or upgrade to puncture-proof tyres
- > foldable