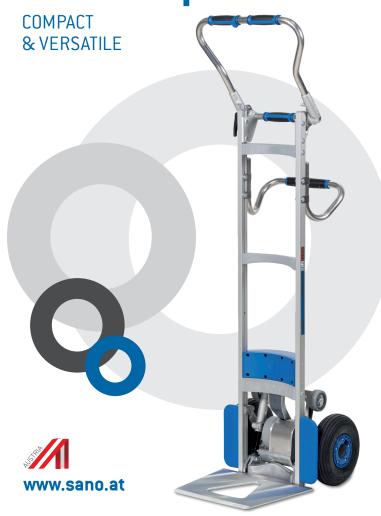

## **ALL ADVANTAGES AT A GLANCE**

- > intuitive user panel
- > as handy as a handtruck
- > extremely light weight machine: 17,2 kg without battery
- > new powerful lithium battery with state-of-charge indicator. Autonomy up to 2000 steps up and down\*
- > extremely lightweight lithium battery only 1,6 kg
- > step light for poor light conditions
- > extremely fast up to 48 steps/min, depending on the model
- > 2 speed levels: slow/fast
- > intelligent lifting unit starts automatically during downstair operation
- > hinged toe plate attachment (optionally also fixed)
- > toe plate made of high-strength aluminium
- > friction clutch and electronic overload protection
- > for all types of stairs, even on spiral staircases and narrow landings
- > large pneumatic tyres or upgrade to puncture-proof tyres
- > foldable