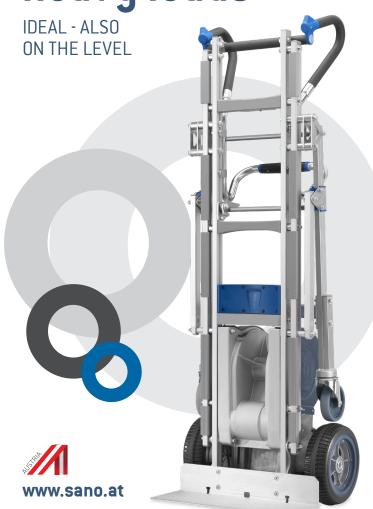

## **SANO Transportgeraete GmbH**

Gewerbezeile 15 4040 Lichtenberg / Linz, Austria

Tel.: +43 7239 / 510 10-100 Fax: +43 7239 / 510 10-001

office@sano.at

f ⊚ 🖸 in

Strong for heavy loads

## ALL ADVANTAGES AT A GLANCE

- > intuitive user panel
- > fold-out dolly system
- > compact, light, for heavy loads
- > new powerful lithium battery with state-of-charge indicator. Autonomy up to 500/700 steps up and down\*
- > extremely lightweight lithium battery only 1,6 kg
- > for loads up to 360 kg\*
- > up/down button for left- and right-handers
- > 2 drive modes (single/continuous step)
- > rugged frame with SANO patented aluminum profiles
- > **step light** for poor light conditions
- > innovative, integrated step-edge braking system
- > automatic shut-off system
- > friction clutch and electronic overload protection
- > for all types of stairs, even on spiral staircases and narrow landings
- > puncture-proof tyres

## NED LIFTKAR" HD DOLLY

From heavy boilers and white goods to thick rolls of linoleum, with the LiftKar HD you can master transport problems reliably, confidently, autonomously and quickly. Proven for many years, the **NEO LiftKar HD Dolly** is even now more powerful.

Once you've managed the stairs, the integrated **dolly system** comes into play on the level ground.

| MODEL                                  | 220              | 330             | 360             |
|----------------------------------------|------------------|-----------------|-----------------|
| 2 climbing speeds                      | 10-15 steps/min. | 6-10 steps/min. | 6-10 steps/min. |
| autonomy (max.) steps<br>up and down** | 700 steps        | 500 steps       | 500 steps       |
| load capacity                          | 220 kg           | 330 kg          | 360 kg          |
| max. step height                       | 210 mm           | 210 mm          | 210 mm          |
| weight of base unit<br>without battery | 42 kg            | 42 kg           | 42 kg           |
| dimensions (height /<br>width/depth)   | 1615/560/485mm   | 1615/560/485mm  | 1615/560/485mm  |