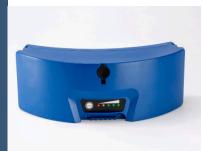

## ALL ADVANTAGES AT A GLANCE

- > intuitive user panel
- > fold-out dolly system
- > compact, light, for heavy loads
- > new powerful lithium battery with state-of-charge indicator. Autonomy up to 500/700 steps up and down\*
- > extremely lightweight lithium battery only 1,6 kg
- > for loads up to 360 kg\*
- > up/down button for left- and right-handers
- > 2 drive modes (single/continuous step)
- > rugged frame with SANO patented aluminum profiles
- > **step light** for poor light conditions
- > innovative, integrated step-edge braking system
- > automatic shut-off system
- > friction clutch and electronic overload protection
- > for all types of stairs, even on spiral staircases and narrow landings
- > puncture-proof tyres

<sup>\*</sup>depending on the model

A new step light

new lithium battery

<sup>\*\*</sup>sum up/down