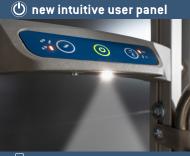

## ALL ADVANTAGES AT A GLANCE

- > intuitive user panel
- > fold-out dolly system
- > compact, light, for heavy loads
- > new powerful lithium battery with state-of-charge indicator. Autonomy up to 500/700 steps up and down\*
- > extremely lightweight lithium battery only 1,6 kg
- > for loads up to 360 kg\*
- > up/down button for left- and right-handers
- > 2 drive modes (single/continuous step)
- > rugged frame with SANO patented aluminum profiles
- > **step light** for poor light conditions
- > innovative, integrated step-edge braking system
- > automatic shut-off system
- > friction clutch and electronic overload protection
- > for all types of stairs, even on spiral staircases and narrow landings
- > puncture-proof tyres