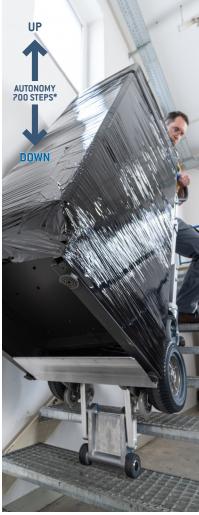

## ALL ADVANTAGES AT A GLANCE

- > intuitive user panel
- > fold-out dolly system
- > compact, light, for heavy loads
- > new powerful lithium battery with state-of-charge indicator. Autonomy up to 500/700 steps up and down\*
- > extremely lightweight lithium battery only 1,6 kg
- > for loads up to 360 kg\*
- > up/down button for left- and right-handers
- > 2 drive modes (single/continuous step)
- > rugged frame with SANO patented aluminum profiles
- > **step light** for poor light conditions
- > innovative, integrated step-edge braking system
- > automatic shut-off system
- > friction clutch and electronic overload protection
- > for all types of stairs, even on spiral staircases and narrow landings
- > puncture-proof tyres

Once you've managed the stairs, the integrated **dolly system** comes into play on the level ground.

| MODEL                                  | 220              | 330             | 360             |
|----------------------------------------|------------------|-----------------|-----------------|
| 2 climbing speeds                      | 10-15 steps/min. | 6-10 steps/min. | 6-10 steps/min. |
| autonomy (max.) steps<br>up and down** | 700 steps        | 500 steps       | 500 steps       |
| load capacity                          | 220 kg           | 330 kg          | 360 kg          |
| max. step height                       | 210 mm           | 210 mm          | 210 mm          |
| weight of base unit<br>without battery | 42 kg            | 42 kg           | 42 kg           |
| dimensions (height /<br>width/depth)   | 1615/560/485mm   | 1615/560/485mm  | 1615/560/485mm  |