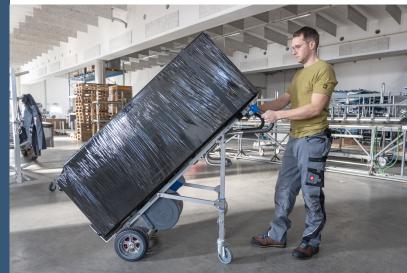

## NED LIFTKAR" HD DOLLY

From heavy boilers and white goods to thick rolls of linoleum, with the LiftKar HD you can master transport problems reliably, confidently, autonomously and quickly. Proven for many years, the **NEO LiftKar HD Dolly** is even now more powerful.

Once you've managed the stairs, the integrated **dolly system** comes into play on the level ground.

| MODEL                                  | 220              | 330             | 360             |
|----------------------------------------|------------------|-----------------|-----------------|
| 2 climbing speeds                      | 10-15 steps/min. | 6-10 steps/min. | 6-10 steps/min. |
| autonomy (max.) steps<br>up and down** | 700 steps        | 500 steps       | 500 steps       |
| load capacity                          | 220 kg           | 330 kg          | 360 kg          |
| max. step height                       | 210 mm           | 210 mm          | 210 mm          |
| weight of base unit<br>without battery | 42 kg            | 42 kg           | 42 kg           |
| dimensions (height /<br>width/depth)   | 1615/560/485mm   | 1615/560/485mm  | 1615/560/485mm  |