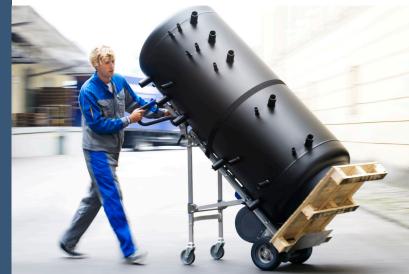

## NED LIFTKAR" HD FOLD DOLLY

The **NEO LiftKar HD FOLD DOLLY** features all the advantages of the NEO LiftKar HD DOLLY plus an ergonomic handle unit that you can ideally adjust to the center of gravity of the load. Now you can protect your back at the same time as moving heavy loads effortlessly up and down steps as well as across level surfaces.