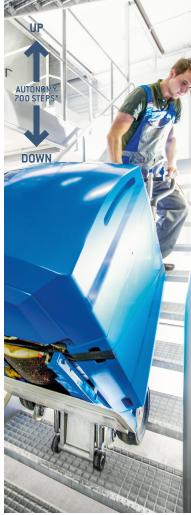

## ALL ADVANTAGES AT A GLANCE

- > intuitive user panel
- > fold-out dolly system
- > compact, light, for heavy loads
- > new powerful lithium battery with state-of-charge indicator. Autonomy up to 500/700 steps up and down\*
- > extremely lightweight lithium battery only 1,6 kg
- > for loads up to 360 kg\*
- > up/down button for left- and right-handers
- > 2 drive modes (single/continuous step)
- > rugged frame with SANO patented aluminum profiles
- > **step light** for poor light conditions
- > innovative, integrated step-edge braking system
- > automatic shut-off system
- > friction clutch and electronic overload protection
- > for all types of stairs, even on spiral staircases and narrow landings
- > puncture-proof tyres
- > foldable

| MODEL                                  | 220                 | 330                 | 360                 |
|----------------------------------------|---------------------|---------------------|---------------------|
| 2 climbing speeds                      | 10-15 steps/min.    | 6-10 steps/min.     | 6-10 steps/min.     |
| autonomy (max.) steps<br>up and down** | 700 steps           | 500 steps           | 500 steps           |
| load capacity                          | 220 kg              | 330 kg              | 360 kg              |
| max. step height                       | 210 mm              | 210 mm              | 210 mm              |
| weight of base unit<br>without battery | 43,3 kg             | 43,3 kg             | 43,3 kg             |
| dimensions (height/<br>width/depth)    | 1781 / 560 / 485 mm | 1781 / 560 / 485 mm | 1781 / 560 / 485 mm |
| dimensions folded<br>(h/w/d)           | 1361 / 560 / 545 mm | 1361 / 560 / 545 mm | 1361 / 560 / 545 mm |