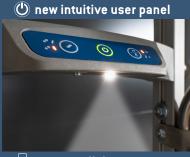

## ALL ADVANTAGES AT A GLANCE

- > intuitive user panel
- > fold-out dolly system
- > compact, light, for heavy loads
- > new powerful lithium battery with state-of-charge indicator. Autonomy up to 500/700 steps up and down\*
- > extremely lightweight lithium battery only 1,6 kg
- > for loads up to 360 kg\*
- > up/down button for left- and right-handers
- > 2 drive modes (single/continuous step)
- > rugged frame with SANO patented aluminum profiles
- > **step light** for poor light conditions
- > innovative, integrated step-edge braking system
- > automatic shut-off system
- > friction clutch and electronic overload protection
- > for all types of stairs, even on spiral staircases and narrow landings
- > puncture-proof tyres
- > foldable