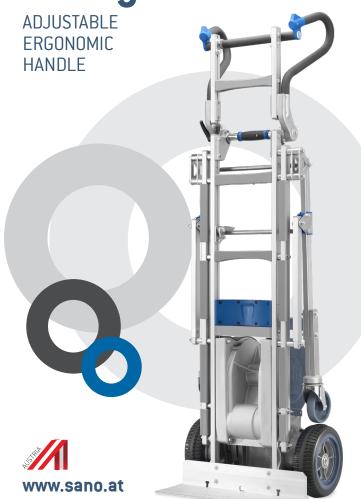

## ALL ADVANTAGES AT A GLANCE

- > intuitive user panel
- > fold-out dolly system
- > compact, light, for heavy loads
- > new powerful lithium battery with state-of-charge indicator. Autonomy up to 500/700 steps up and down\*
- > extremely lightweight lithium battery only 1,6 kg
- > for loads up to 360 kg\*
- > up/down button for left- and right-handers
- > 2 drive modes (single/continuous step)
- > rugged frame with SANO patented aluminum profiles
- > **step light** for poor light conditions
- > innovative, integrated step-edge braking system
- > automatic shut-off system
- > friction clutch and electronic overload protection
- > for all types of stairs, even on spiral staircases and narrow landings
- > puncture-proof tyres
- > foldable

## NED LIFTKAR" HD FOLD DOLLY

The **NEO LiftKar HD FOLD DOLLY** features all the advantages of the NEO LiftKar HD DOLLY plus an ergonomic handle unit that you can ideally adjust to the center of gravity of the load. Now you can protect your back at the same time as moving heavy loads effortlessly up and down steps as well as across level surfaces.