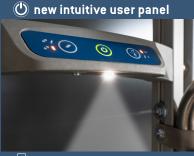

## ALL ADVANTAGES AT A GLANCE

- > intuitive user panel
- > compact, light, for heavy loads
- > new powerful lithium battery with state-of-charge indicator. **Autonomy** up to **500/700 steps** up and down\*
- > extremely lightweight lithium battery only 1,6 kg
- > for loads up to 360 kg\*
- > up/down button for left- and right-handers
- > 2 drive modes (single/continuous step)
- > rugged frame with SANO patented aluminum profiles
- > step light for poor light conditions
- > innovative, integrated step-edge braking system
- > automatic shut-off system
- > friction clutch and electronic overload protection
- > for all types of stairs, even on spiral staircases and narrow landings
- > puncture-proof tyres