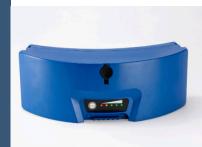

| 220              | 330             | 360             |
|----------------------------------------|------------------|-----------------|-----------------|
| 2 climbing speeds                      | 10-15 steps/min. | 6-10 steps/min. | 6-10 steps/min. |
| autonomy (max.) steps<br>up and down** | 700 steps        | 500 steps       | 500 steps       |
| load capacity                          | 220 kg           | 330 kg          | 360 kg          |
| max. step height                       | 210 mm           | 210 mm          | 210 mm          |
| weight of base unit<br>without battery | 35,5 kg          | 35,5 kg         | 35,5 kg         |
| dimensions (height /<br>width/depth)   | 1615/560/485mm   | 1615/560/485mm  | 1615/560/485mm  |



<sup>\*\*</sup>sum up/down



扁 new step light



new lithium battery