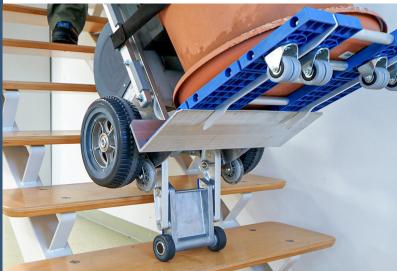

## ALL ADVANTAGES AT A GLANCE

- > intuitive user panel
- > compact, light, for heavy loads
- > new powerful lithium battery with state-of-charge indicator. **Autonomy** up to **500/700 steps** up and down\*
- > extremely lightweight lithium battery only 1,6 kg
- > for loads up to 360 kg\*
- > up/down button for left- and right-handers
- > 2 drive modes (single/continuous step)
- > rugged frame with SANO patented aluminum profiles
- > step light for poor light conditions
- > innovative, integrated step-edge braking system
- > automatic shut-off system
- > friction clutch and electronic overload protection
- > for all types of stairs, even on spiral staircases and narrow landings
- > puncture-proof tyres

## NEO LIFTKAR® HD UNI

Whether moving electrical enclosures, drinks dispensers, gaming machines, large boilers, solar heating vessels, heavy rolls of linoleum or stacks of crates, the **NEO LiftKar HD UNI** has been specially designed to transport tall and heavy loads over every kind of stairs.