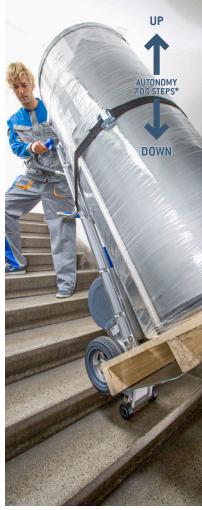

## ALL ADVANTAGES AT A GLANCE

- > intuitive user panel
- > compact, light, for heavy loads
- > new powerful lithium battery with state-of-charge indicator. **Autonomy** up to **500/700 steps** up and down\*
- > extremely lightweight lithium battery only 1,6 kg
- > for loads up to 360 kg\*
- > up/down button for left- and right-handers
- > 2 drive modes (single/continuous step)
- > rugged frame with SANO patented aluminum profiles
- > step light for poor light conditions
- > innovative, integrated step-edge braking system
- > automatic shut-off system
- > friction clutch and electronic overload protection
- > for all types of stairs, even on spiral staircases and narrow landings
- > puncture-proof tyres

## NEO LIFTKAR® HD UNI

Whether moving electrical enclosures, drinks dispensers, gaming machines, large boilers, solar heating vessels, heavy rolls of linoleum or stacks of crates, the **NEO LiftKar HD UNI** has been specially designed to transport tall and heavy loads over every kind of stairs.