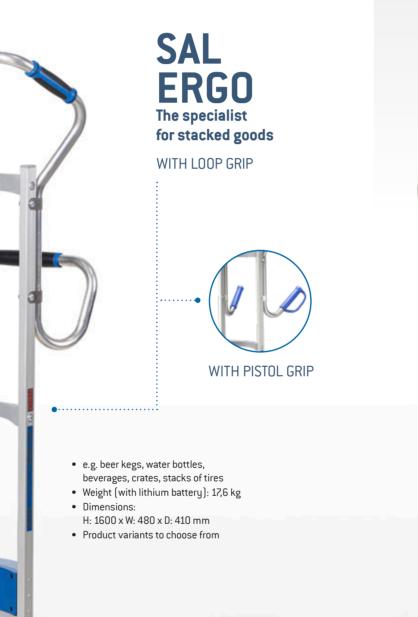

# The specialist for stacked goods

Nimble on stairs, quick on flat surfaces. This all-rounder sets the pace.

The **NEO LiftKar SAL UNI** model is an upgrade from the classic handtruck and is particularly suitable for transporting heavy loads, beverage crates, copy paper or files. The **NEO LiftKar SAL ERGO** model allows stability on the stairs and thus offers maximum control over the goods to be transported. Its ideal for water bottles, beer kegs, tire stacks and more.

SAL

UNI

higher loads

WITH LOOP GRIP

The professional for

• e.g. copy paper, files, cabinets,

- rolling goods • Weight (with lithium battery): 17,1 kg
- Dimensions:
- H: 1530 x W: 1480 x D: 280 mm
- Product variants to choose from