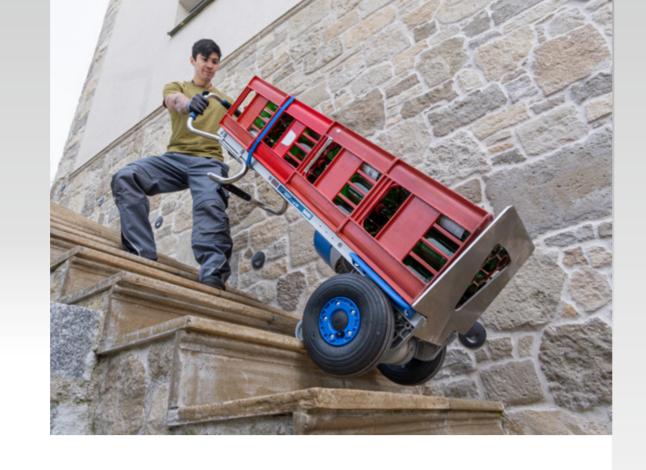

## The new NEO LiftKar SAL series: Extremely fast and light powered stairclimber for loads up to 170 kg

The **NEO LiftKar SAL**, the powered stairclimber by SANO, enables fast and secure transportation of heavy loads up and down stairs. Say goodbye to back and joint strain, as well as the risk of accidents. With the **NEO LiftKar SAL**, you can reliably and confidently tackle heavy transportation challenges in no time. Get the **NEO LiftKar SAL** today and experience the difference for yourself!

### LIGHT AND NIMBLE. UNIVERSALLY APPLICABLE

The **NEO LiftKar SAL** is designed to be as easy to use as a standard handtruck, but with the added benefit of a battery-powered climbing mechanism. The core of the **NEO LiftKar SAL** is it's perfectly balanced climbing unit, offering two climbing speeds and a single and mutli-step mode. Thanks to our innovative step-edge braking system, we ensure the highest level of safety in every operation.

# THE FAST AND EASY WAY

TO TRANSPORT HEAVY LOADS

# ADVANTAGES

- Extremely strong up to 110 / 140 / 170 kg\*
- Extremely fast up to 48 steps/min\*
- Extremely light basic stairclimber without battery only weighs 16 kg\*
- ✓ User-friendly and easy to operate
- ✓ As handy as a standard handtruck
- New powerful lithium battery with state-of-charge indicator. Autonomy up to 2000 steps up and down\*\*
- Extremely lightweight lithium battery only 1,6 kg
- ✓ 2 speed settings
- ✓ Intelligent lifting unit starts automatically during downstair operation
- Step light to help navigate low-light conditions
- Choose a foldable or fixed toe plate
- ✓ With slip hub and electronic overload protection
- ✓ Confidently climbs different stairs, including spiral staircases and narrow landings
- Equipped with large pneumatic tyres or choose puncture-proof wheels
- ✓ Foldable fits in most vehicle trunks / back ends\*