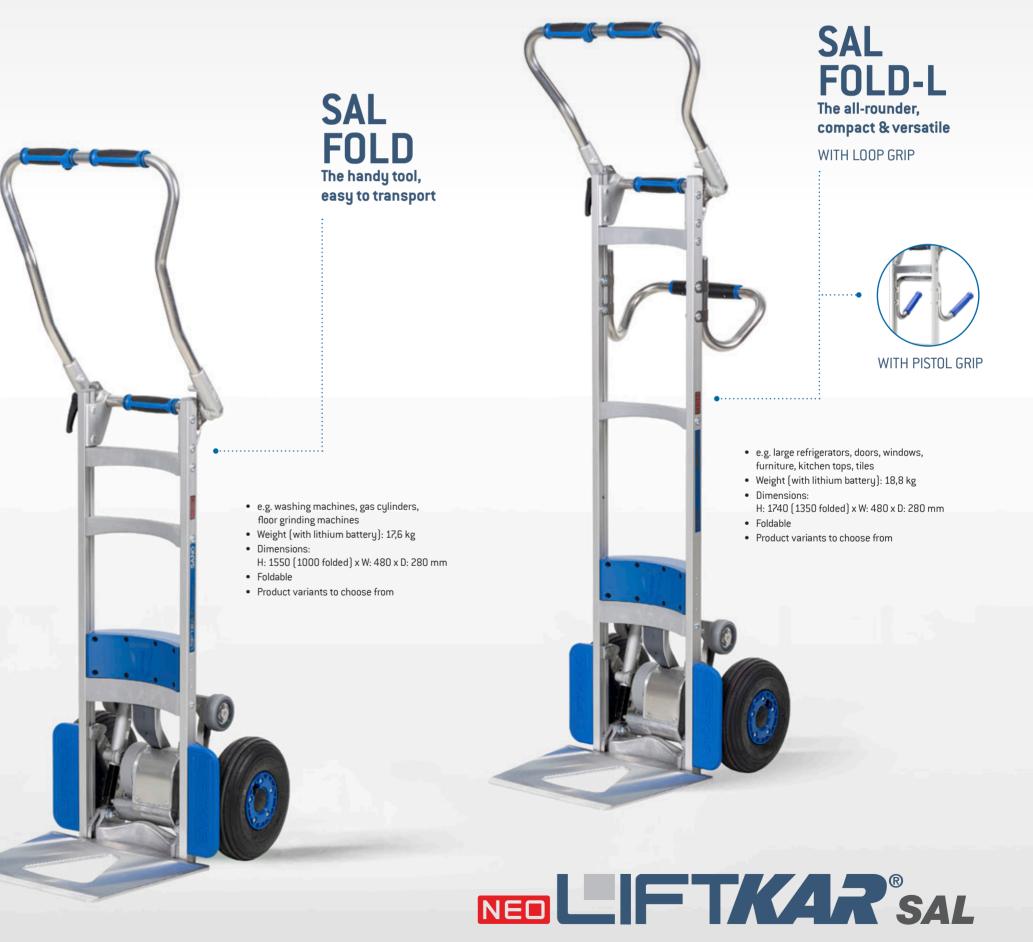

## Keeping the load under control, sparing the back. That's modern-day transportation.

With **NEO LiftKar SAL FOLD** and **FOLD-L** foldable models, you can transport a range of items, from compact floor grinders, furniture, washing machines, refrigerators, oxygen cylinders to bulky stacks of armchairs with ease and confidence. These models help keep the load balanced, making even difficult transports easy on the back while maintaining an upright posture.

### Variable and balanced:

The NEO LiftKar SAL FOLD is a versatile device that can transport a wide range of items over stairs. The patented folding mechanism allows you to adjust the handle to the center of gravity of the load, making it easier to handle. The NEO LiftKar SAL FOLD-L model is perfect for transporting taller loads with perfect balance. It can be easily stored in most vehicles due to its foldable design. Despite its light weight, the NEO LiftKar SAL can handle heavy loads thanks to its innovative design, patented technology, high-quality materials, and precise workmanship. Safety is a top priority, so the device features electronic overload protection that prevents overcharging.