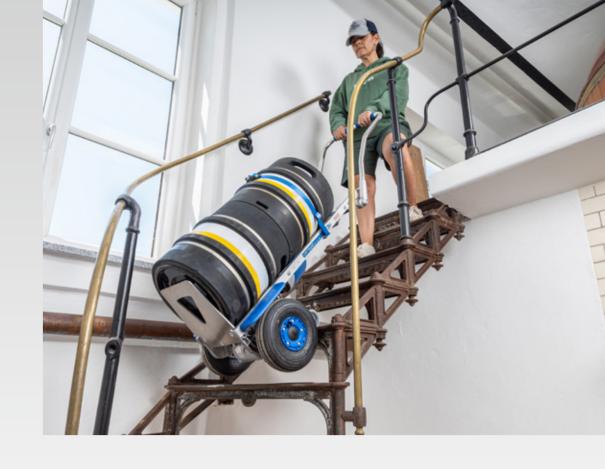

## The new NEO LiftKar SAL series: Extremely fast and light powered stairclimber for loads up to 170 kg

The **NEO LiftKar SAL**, the powered stairclimber by SANO, enables fast and secure transportation of heavy loads up and down stairs. Say goodbye to back and joint strain, as well as the risk of accidents. With the **NEO LiftKar SAL**, you can reliably and confidently tackle heavy transportation challenges in no time. Get the **NEO LiftKar SAL** today and experience the difference for yourself!

### LIGHT AND NIMBLE. UNIVERSALLY APPLICABLE

The **NEO LiftKar SAL** is designed to be as easy to use as a standard handtruck, but with the added benefit of a battery-powered climbing mechanism. The core of the **NEO LiftKar SAL** is it's perfectly balanced climbing unit, offering two climbing speeds and a single and mutli-step mode. Thanks to our innovative step-edge braking system, we ensure the highest level of safety in every operation.

# The specialist for stacked goods

Nimble on stairs, quick on flat surfaces. This all-rounder sets the pace.

The **NEO LiftKar SAL UNI** model is an upgrade from the classic handtruck and is particularly suitable for transporting heavy loads, beverage crates, copy paper or files. The **NEO LiftKar SAL ERGO** model allows stability on the stairs and thus offers maximum control over the goods to be transported. Its ideal for water bottles, beer kegs, tire stacks and more.

#### Easy load transport:

The particular strength of the **NEO LiftKar SAL** lies in the fast, uncomplicated transport of loads on flat surfaces and up and down stairs. The **NEO LiftKar SAL** is an investment that pays off quickly. Instead of needing multiple people, a single person can now effortlessly handle transportation with minimal effort, high reliability, and significantly faster execution.